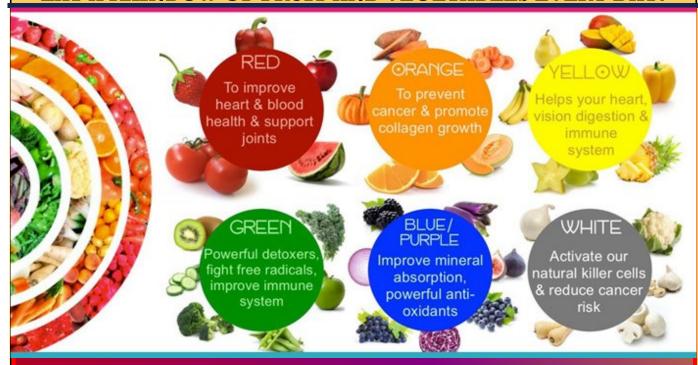

### EAT A RAINBOW OF FRUIT AND VEGETABLES EVERY DAY!

# Coventry Schools Weekly Rainbow Offerings

Red Seedless Grapes, Cantaloupe, Bananas, Apples, Orange Juice, Strawberries,

Baby Carrots, Fresh Romaine Salads, Sweet Potato Fries, Fresh Steamed Broccoli,
Sliced Cucumbers, Pineapple Tidbits,