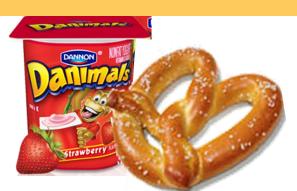

#### **AVAILABLE MONDAYS AND WEDNESDAYS**

Our Pizzas are made with low fat cheese and whole grain crusts.

Danimals nonfat yogurt is a good source of Calcium and Vitamin D, and contains no high fructose corn syrup, artificial colors, or artificial flavors. Together with a Whole Grain Hot Soft Pretzel and you have a terrifically nutritious entrée! AVAILABLE ON WEDNESDAYS!